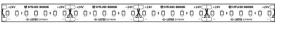

|
| MIN LOAD       | 3W                                              |
| MAX LOAD       | 30W                                             |
| EFFICIENCY     | > 79%                                           |
| DIMENSIONS     | 6.49" (165mm) L x 3.6" (90mm) W x 1.02" 40mm) H |
| DIMMING        | Phase Dimming / MLV / ELV / TRIAC               |
| OPERATING TEMP | -40°F to 140°F (-40°C to 60°C)                  |
| RATING         | cULus Listed for Wet locations                  |

### ADAPTIVE - 30W ORDERING INFORMATION ITEM NUMBER DESCRIPTION ADPT-DRJ-30-12 Adaptive Pro 12V - 30W Power Supply

Adaptive Pro 24V - 30W Power Supply

# PROJECT: TYPF. LOCATION: CATALOG NUMBER:



#### **ADAPTIVE - 30W QUICK DIMENSIONS**



### ADAPTIVE - 30W QUICK SET UP



ADPT-DRJ-30-24









24V LED Fixture



### ADAPTIVE - 30W TRIAC/ELV/MLV DIMMING WIRING DIAGRAM