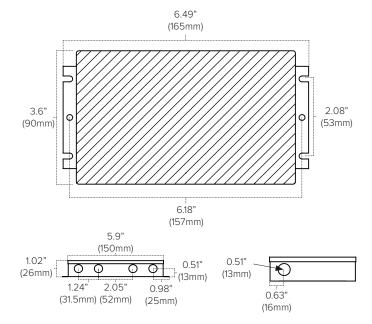

### **ADAPTIVE - 30W QUICK SPECS**

| SERIES         | ADPT-DRJ 30W                                    |
|----------------|-------------------------------------------------|
| INPUT VOLTAGE  | 100-277V AC                                     |
| INPUT CURRENT  | 0.5A@100V                                       |
| OUTPUT VOLTAGE | 12VDC or 24VDC                                  |
| RATED CURRENT  | 2.5A@120V / 1.25A@277v                          |
| POWER FACTOR   | 0.99@120V / 0.98@277V                           |
| MIN LOAD       | 3W                                              |
| MAX LOAD       | 30W                                             |
| EFFICIENCY     | > 79%                                           |
| DIMENSIONS     | 6.49" (165mm) L x 3.6" (90mm) W x 1.02" 40mm) H |
| DIMMING        | Phase Dimming / MLV / ELV / TRIAC               |
| OPERATING TEMP | -40°F to 140°F (-40°C to 60°C)                  |
| RATING         | cULus Listed for Wet locations                  |

#### **ADAPTIVE - 30W QUICK DIMENSIONS**