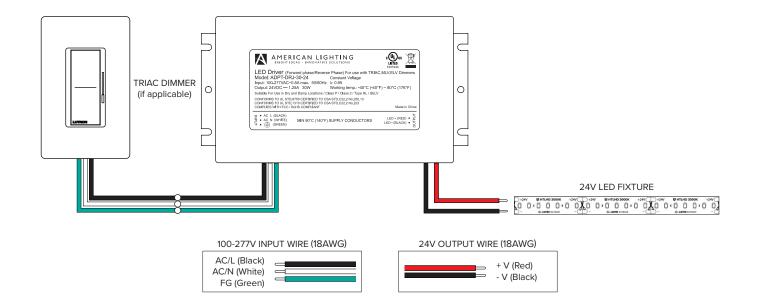

|
| MAX LOAD       | 30W                                             |
| EFFICIENCY     | > 79%                                           |
| DIMENSIONS     | 6.49" (165mm) L x 3.6" (90mm) W x 1.02" 40mm) H |
| DIMMING        | Phase Dimming / MLV / ELV / TRIAC               |
| OPERATING TEMP | -40°F to 140°F (-40°C to 60°C)                  |
| RATING         | cULus Listed for Wet locations                  |

### ADAPTIVE - 30W ORDERING INFORMATION ITEM NUMBER DESCRIPTION ADPT-DRJ-30-12 Adaptive Pro 12V - 30W Power Supply

Adaptive Pro 24V - 30W Power Supply

# PROJECT: TYPF. LOCATION: CATALOG NUMBER:



#### **ADAPTIVE - 30W QUICK DIMENSIONS**



### ADAPTIVE - 30W QUICK SET UP



ADPT-DRJ-30-24









24V LED Fixture



### ADAPTIVE - 30W TRIAC/ELV/MLV DIMMING WIRING DIAGRAM