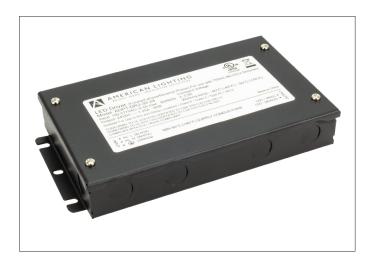

### **ADAPTIVE - 30W QUICK SPECS**

| SERIES         | ADPT-DRJ 30W                                    |
|----------------|-------------------------------------------------|
| INPUT VOLTAGE  | 100-277V AC                                     |
| INPUT CURRENT  | 0.5A@100V                                       |
| OUTPUT VOLTAGE | 12VDC or 24VDC                                  |
| RATED CURRENT  | 2.5A@120V / 1.25A@277v                          |
| POWER FACTOR   | 0.99@120V / 0.98@277V                           |
| MIN LOAD       | 3W                                              |
| MAX LOAD       | 30W                                             |
| EFFICIENCY     | > 79%                                           |
| DIMENSIONS     | 6.49" (165mm) L x 3.6" (90mm) W x 1.02" 40mm) H |
| DIMMING        | Phase Dimming / MLV / ELV / TRIAC               |
| OPERATING TEMP | -40°F to 140°F (-40°C to 60°C)                  |
| RATING         | cULus Listed for Wet locations                  |

#### **ADAPTIVE - 30W QUICK DIMENSIONS**