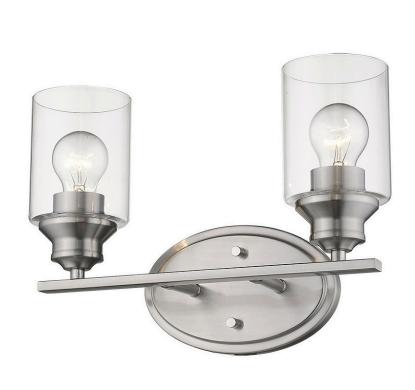

## IN41451SN GEMMA 2-LIGHT WALL SCONCE

| Description:      | Gemma 2-Light Wall Sconce                               |  |
|-------------------|---------------------------------------------------------|--|
| Finish:           | Satin Nickel                                            |  |
| Dimensions:       | 14" W x 10" H x 5-3/4" ext.<br>Height on Center: 6-1/2" |  |
| Bulbs:            | 2-100W Med.                                             |  |
| Installed Weight: | 2 lbs.                                                  |  |
| Certification:    | cUL / damp location                                     |  |
|                   |                                                         |  |

| Material:                     | Steel and glass |
|-------------------------------|-----------------|
| Shades:                       | Glass           |
| Glass:                        | Clear           |
| <b>Back Plate Dimensions:</b> | 8" x 5" oval    |
| Chain/Wire:                   | NA              |
| Additional Finishes:          | BK, ORB         |