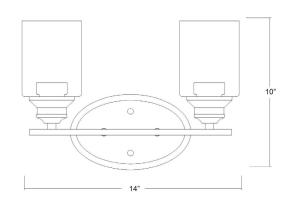

## IN41451SN GEMMA 2-LIGHT WALL SCONCE

| Description:      | Gemma 2-Light Wall Sconce                               |  |
|-------------------|---------------------------------------------------------|--|
| Finish:           | Satin Nickel                                            |  |
| Dimensions:       | 14" W x 10" H x 5-3/4" ext.<br>Height on Center: 6-1/2" |  |
| Bulbs:            | 2-100W Med.                                             |  |
| Installed Weight: | 2 lbs.                                                  |  |
| Certification:    | cUL / damp location                                     |  |
|                   |                                                         |  |

| Material:                     | Steel and glass |
|-------------------------------|-----------------|
| Shades:                       | Glass           |
| Glass:                        | Clear           |
| <b>Back Plate Dimensions:</b> | 8" x 5" oval    |
| Chain/Wire:                   | NA              |
| Additional Finishes:          | BK, ORB         |