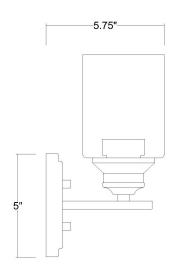

## IN41451SN GEMMA 2-LIGHT WALL SCONCE

| Description:      | Gemma 2-Light Wall Sconce                               |  |
|-------------------|---------------------------------------------------------|--|
| Finish:           | Satin Nickel                                            |  |
| Dimensions:       | 14" W x 10" H x 5-3/4" ext.<br>Height on Center: 6-1/2" |  |
| Bulbs:            | 2-100W Med.                                             |  |
| Installed Weight: | 2 lbs.                                                  |  |
| Certification:    | cUL / damp location                                     |  |
|                   |                                                         |  |

| Material:                     | Steel and glass |
|-------------------------------|-----------------|
| Shades:                       | Glass           |
| Glass:                        | Clear           |
| <b>Back Plate Dimensions:</b> | 8" x 5" oval    |
| Chain/Wire:                   | NA              |
| Additional Finishes:          | BK, ORB         |