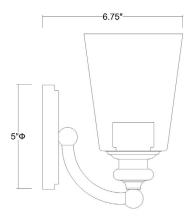

## IN41401BK CEIL 2-LIGHT WALL SCONCE

| Description:      | Ceil 2-Light Wall Sconce           |  |
|-------------------|------------------------------------|--|
| Finish:           | Matte black                        |  |
| Dimensions:       | 14-1/4" W x 8-1/4" H x 6-3/4" ext. |  |
|                   | Height on Center: 5"               |  |
| Bulbs:            | 2-100W Med.                        |  |
| Installed Weight: | 3.75 lbs.                          |  |
| Certification:    | cUL / dry location                 |  |

| Material:                     | Steel and glass                  |
|-------------------------------|----------------------------------|
| Shades:                       | Glass                            |
| Glass:                        | Clear                            |
| <b>Back Plate Dimensions:</b> | 5" Dia.                          |
| Chain/Wire:                   | NA                               |
| Additional Finishes:          | Chrome and oil-<br>rubbed bronze |
|                               |                                  |