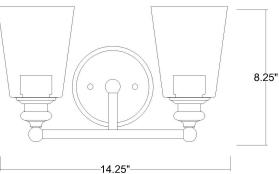

## IN41401BK CEIL 2-LIGHT WALL SCONCE

| Description:      | Ceil 2-Light Wall Sconce           |  |
|-------------------|------------------------------------|--|
| Finish:           | Matte black                        |  |
| Dimensions:       | 14-1/4" W x 8-1/4" H x 6-3/4" ext. |  |
|                   | Height on Center: 5"               |  |
| Bulbs:            | 2-100W Med.                        |  |
| Installed Weight: | 3.75 lbs.                          |  |
| Certification:    | cUL / dry location                 |  |

| Material:                     | Steel and glass                  |
|-------------------------------|----------------------------------|
| Shades:                       | Glass                            |
| Glass:                        | Clear                            |
| <b>Back Plate Dimensions:</b> | 5" Dia.                          |
| Chain/Wire:                   | NA                               |
| Additional Finishes:          | Chrome and oil-<br>rubbed bronze |
|                               |                                  |