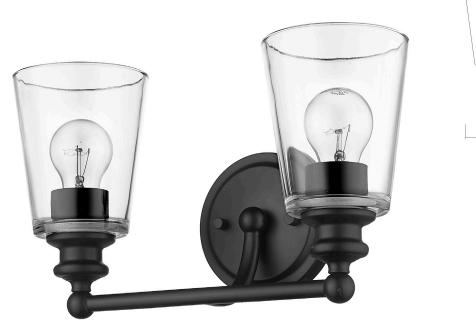

## IN41401BK CEIL 2-LIGHT WALL SCONCE

| Description:      | Ceil 2-Light Wall Sconce           |  |
|-------------------|------------------------------------|--|
| Finish:           | Matte black                        |  |
| Dimensions:       | 14-1/4" W x 8-1/4" H x 6-3/4" ext. |  |
|                   | Height on Center: 5"               |  |
| Bulbs:            | 2-100W Med.                        |  |
| Installed Weight: | 3.75 lbs.                          |  |
| Certification:    | cUL / dry location                 |  |

| Material:                     | Steel and glass                  |
|-------------------------------|----------------------------------|
| Shades:                       | Glass                            |
| Glass:                        | Clear                            |
| <b>Back Plate Dimensions:</b> | 5" Dia.                          |
| Chain/Wire:                   | NA                               |
| Additional Finishes:          | Chrome and oil-<br>rubbed bronze |
|                               |                                  |