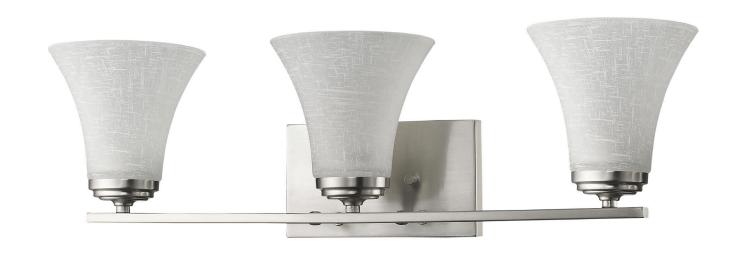

## IN41382SN UNION 3-LIGHT BATH SCONCE

| Description:         | Union 3-light bath sconce                                      |  |
|----------------------|----------------------------------------------------------------|--|
| Finish:              | Satin nickel                                                   |  |
| Dimensions:          | 25-3/4" W x 7-1/2" H x 7-1/4" ext.<br>Height on center: 5-1/4" |  |
| Bulbs:               | 3-100w medium                                                  |  |
| Installed<br>Weight: | 6 lbs.                                                         |  |
| Certification:       | Damp location / c UL                                           |  |

| Material:                     | Steel and glass                   |
|-------------------------------|-----------------------------------|
| Shade:                        | Glass                             |
| Glass:                        | Centrifugal linen, silver frosted |
| <b>Back Plate Dimensions:</b> | 8" x 4-1/2"                       |
| Chain/Wire                    | NA                                |
| Additional Finishes:          | Oil rubbed bronze                 |
|                               |                                   |