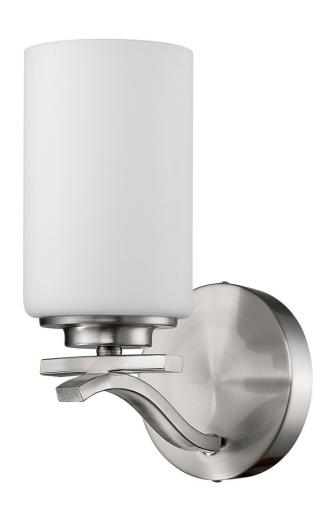

## IN41335SN POYDRAS 1-LIGHT BATH SCONCE

| Description:      | Poydras 1-light bath sconce                               |  |
|-------------------|-----------------------------------------------------------|--|
| Finish:           | Satin nickel                                              |  |
| Dimensions:       | 5" W x 9-3/4" H x 6-1/2" ext.<br>Height on center: 7-1/4" |  |
| Bulbs:            | 1-100w medium                                             |  |
| Installed Weight: | 2 lbs.                                                    |  |
| Certification:    | Dry location / c UL                                       |  |

| Material:                     | Steel and glass              |
|-------------------------------|------------------------------|
| Shade:                        | Glass                        |
| Glass:                        | Hand-blown cased opal etched |
| <b>Back Plate Dimensions:</b> | 5" dia.                      |
| Chain/Wire                    | NA                           |
| Additional Finishes:          | Oil-rubbed bronze            |