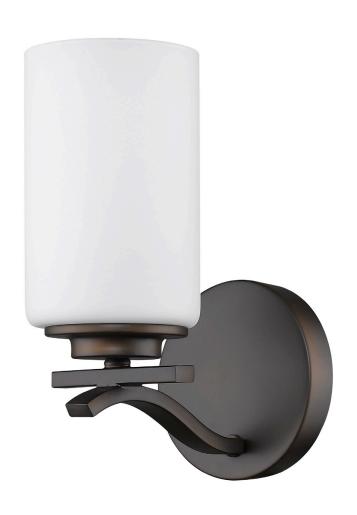

## IN41335ORB POYDRAS 1-LIGHT BATH SCONCE

| Description:      | Poydras 1-light bath sconce                               |  |
|-------------------|-----------------------------------------------------------|--|
| Finish:           | Oil rubbed bronze                                         |  |
| Dimensions:       | 5" W x 9-3/4" H x 6-1/2" ext.<br>Height on center: 7-1/4" |  |
| Bulbs:            | 1-100w medium                                             |  |
| Installed Weight: | 2 lbs.                                                    |  |
| Certification:    | Dry location / c UL                                       |  |

| Material:                     | Steel and glass              |
|-------------------------------|------------------------------|
| Shade:                        | Glass                        |
| Glass:                        | Hand-blown cased opal etched |
| <b>Back Plate Dimensions:</b> | 5" dia.                      |
| Chain/Wire                    | NA                           |
| Additional Finishes:          | Satin nickel                 |