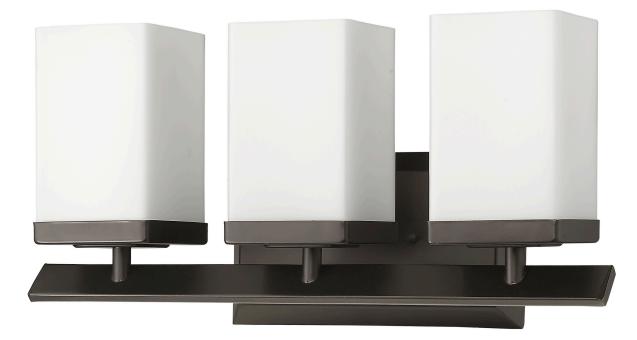

## IN41326ORB BURGUNDY 3-LIGHT BATH SCONCE

| Description:      | Burgundy 3-light bath sconce                           | Material:              | Steel and glass              |
|-------------------|--------------------------------------------------------|------------------------|------------------------------|
| Finish:           | Oil rubbed bronze                                      | Shade:                 | Glass                        |
| Dimensions:       | 16" W x 8" H x 5-1/2" ext.<br>Height on center: 5-1/4" | Glass:                 | Hand-blown cased opal etched |
| Bulbs:            | 3-100w medium                                          | Back Plate Dimensions: | 8-3/4" x 4-3/4"              |
| Installed Weight: | 6 lbs.                                                 | Chain/Wire             | NA                           |
| Certification:    | Dry location / c UL                                    | Additional Finishes:   | Polished nickel              |