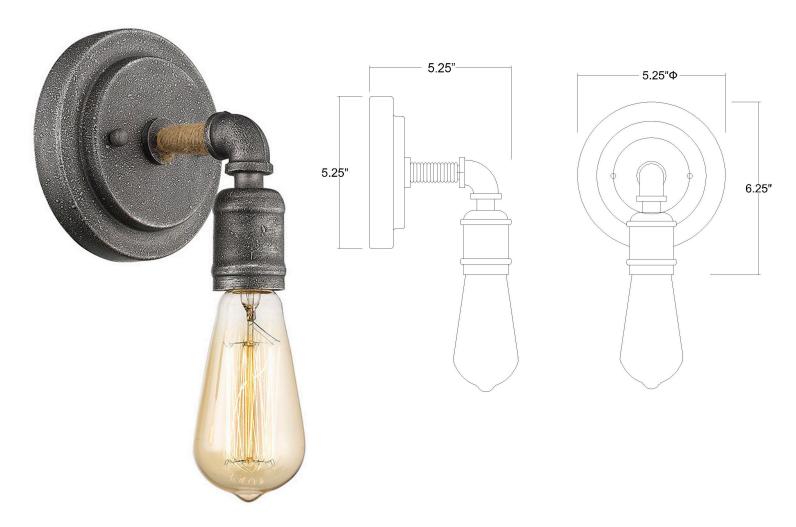

## IN41323AGY GRAYSON 1-LIGHT WALL SCONCE

| Description:      | Grayson 1-Light Wall Sconce                                   |  |
|-------------------|---------------------------------------------------------------|--|
| Finish:           | Antique Gray                                                  |  |
| Dimensions:       | 5-1/4" W x 6-1/4" H x 5-1/4" ext.<br>Height on Center: 2-1/2" |  |
| Bulbs:            | 1-100W Med.                                                   |  |
| Installed Weight: | alled Weight: 1 lb.                                           |  |
| Certification:    | cUL / damp location                                           |  |
| * 1' ' ' '        | '                                                             |  |

| Material:                     | Steel and rope |
|-------------------------------|----------------|
| Shades:                       | NA             |
| Glass:                        | NA             |
| <b>Back Plate Dimensions:</b> | 5-1/4" Dia.    |
| Chain/Wire:                   | NA             |
| Additional Finishes:          | NA             |