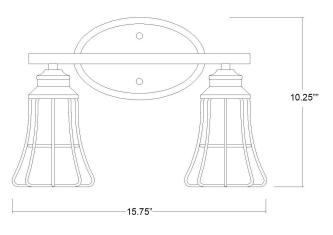

## IN41281BK PIERS 2-LIGHT WALL SCONCE

| Description:      | Piers 2-Light Wall Sconce                                       |
|-------------------|-----------------------------------------------------------------|
| Finish:           | Matte black                                                     |
| Dimensions:       | 15-3/4" W x 10-1/4" H x 6-1/4" ext.<br>Height on Center: 2-1/2" |
| Bulbs:            | 2-100W Med.                                                     |
| Installed Weight: | 2.25 lbs.                                                       |
| Certification:    | cUL / dry location                                              |
|                   |                                                                 |

| Material:                     | Steel        |
|-------------------------------|--------------|
| Shades:                       | NA           |
| Glass:                        | NA           |
| <b>Back Plate Dimensions:</b> | 8" x 5" oval |
| Chain/Wire:                   | NA           |
| Additional Finishes:          | Oil-rubbed   |
|                               | bronze       |
|                               |              |