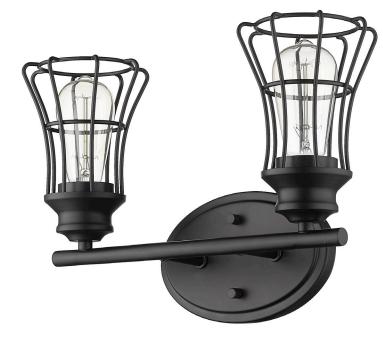

## IN41281BK PIERS 2-LIGHT WALL SCONCE

| Description:      | Piers 2-Light Wall Sconce                                       |
|-------------------|-----------------------------------------------------------------|
| Finish:           | Matte black                                                     |
| Dimensions:       | 15-3/4" W x 10-1/4" H x 6-1/4" ext.<br>Height on Center: 2-1/2" |
| Bulbs:            | 2-100W Med.                                                     |
| Installed Weight: | 2.25 lbs.                                                       |
| Certification:    | cUL / dry location                                              |
|                   |                                                                 |