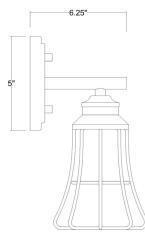

## IN41281BK PIERS 2-LIGHT WALL SCONCE

| Description:      | Piers 2-Light Wall Sconce                                       |
|-------------------|-----------------------------------------------------------------|
| Finish:           | Matte black                                                     |
| Dimensions:       | 15-3/4" W x 10-1/4" H x 6-1/4" ext.<br>Height on Center: 2-1/2" |
| Bulbs:            | 2-100W Med.                                                     |
| Installed Weight: | 2.25 lbs.                                                       |
| Certification:    | cUL / dry location                                              |
|                   |                                                                 |

| Material:                     | Steel        |
|-------------------------------|--------------|
| Shades:                       | NA           |
| Glass:                        | NA           |
| <b>Back Plate Dimensions:</b> | 8" x 5" oval |
| Chain/Wire:                   | NA           |
| Additional Finishes:          | Oil-rubbed   |
|                               | bronze       |
|                               |              |