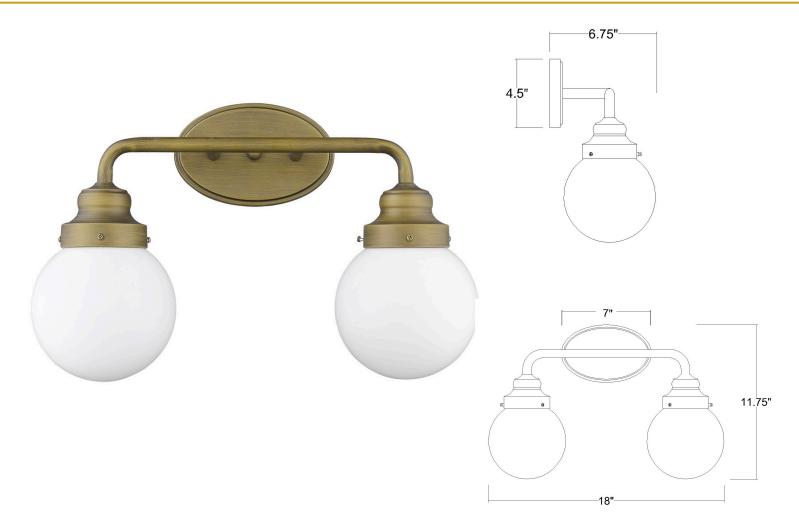

## IN41225RB PORTSMITH 2-LIGHT BATH SCONCE

| Description:      | Portsmith 2-Light Bath Sconce                               |  |
|-------------------|-------------------------------------------------------------|--|
| Finish:           | Raw Brass                                                   |  |
| Dimensions:       | 18" W x 11-3/4" H x 6-3/4" ext.<br>Height on Center: 2-1/2" |  |
| Bulbs:            | 2-60W Med.                                                  |  |
| Installed Weight: | 2.4 lbs.                                                    |  |
| Certification:    | cETL / damp location                                        |  |
|                   |                                                             |  |

| Material:              | Steel and glass  |
|------------------------|------------------|
| Shades:                | NA               |
| Glass:                 | Opal             |
| Back Plate Dimensions: | 7" x 4-1/2" oval |
| Chain/Wire:            | NA               |
| Additional Finishes:   | PN               |
|                        |                  |