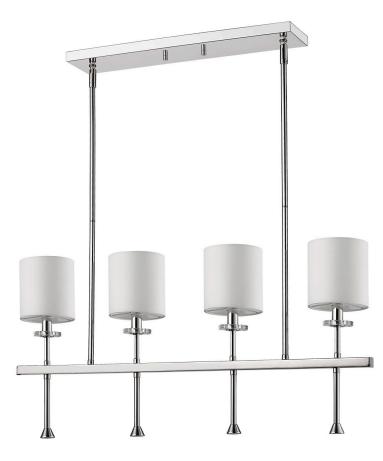

## IN21042PN KARA 4-LIGHT CHANDELIER

| Description:   | Kara 4-light chandelier      | Shade:                    | White fabric        |
|----------------|------------------------------|---------------------------|---------------------|
| Finish:        | Polished nickel              | Glass:                    | NA                  |
| Dimensions:    | 32" L x 4-3/4" W x 15-1/4" H | <b>Canopy Dimensions:</b> | 4-1/4" × 20-1/2"    |
| Bulbs:         | 4-60w candelabra             | Stems:                    | 12' wire, 90" stems |
| Installed      | 8 lbs.                       |                           | (6-12", 2-6", 2-3") |
| Weight:        |                              | Additional Finishes:      | Oil rubbed bronze   |
| Certification: | Dry location / c UL          |                           |                     |
| Material:      | Steel, K9 crystal, fabric    |                           |                     |
|                |                              |                           |                     |