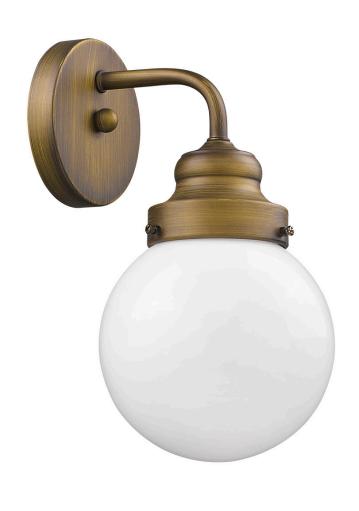

## IN41224RB PORTSMITH 1-LIGHT WALL SCONCE

Front View

Side View

| Description:   | Portsmith 1-light wall sconce |  |
|----------------|-------------------------------|--|
| Finish:        | Raw brass                     |  |
| Dimensions:    | 6" W x 11" H x 7-1/4" ext.    |  |
|                | Height on center: 2-1/4"      |  |
| Bulbs:         | 1-60w medium, 120V            |  |
| Installed      | 1.1 lbs.                      |  |
| Weight:        |                               |  |
| Certification: | Damp location / ETL           |  |

| Material:                     | Iron and glass   |
|-------------------------------|------------------|
| Shade:                        | Glass            |
| Glass:                        | Opal glass globe |
| <b>Back Plate Dimensions:</b> | 4-1/2" dia.      |
| Chain/Wire:                   | NA               |
| Additional Finishes:          | NA               |
|                               | -                |