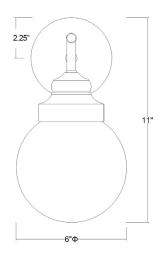

## IN41224RB PORTSMITH 1-LIGHT WALL SCONCE

Front View

Side View

| Description:   | Portsmith 1-light wall sconce |  |
|----------------|-------------------------------|--|
| Finish:        | Raw brass                     |  |
| Dimensions:    | 6" W x 11" H x 7-1/4" ext.    |  |
|                | Height on center: 2-1/4"      |  |
| Bulbs:         | 1-60w medium, 120V            |  |
| Installed      | 1.1 lbs.                      |  |
| Weight:        |                               |  |
| Certification: | Damp location / ETL           |  |

| Material:                     | Iron and glass   |
|-------------------------------|------------------|
| Shade:                        | Glass            |
| Glass:                        | Opal glass globe |
| <b>Back Plate Dimensions:</b> | 4-1/2" dia.      |
| Chain/Wire:                   | NA               |
| Additional Finishes:          | NA               |
|                               | -                |