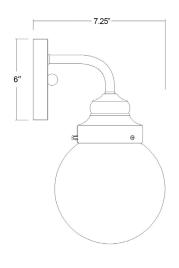

## IN41224RB PORTSMITH 1-LIGHT WALL SCONCE

Front View

Side View

| Description:   | Portsmith 1-light wall sconce |  |
|----------------|-------------------------------|--|
| Finish:        | Raw brass                     |  |
| Dimensions:    | 6" W x 11" H x 7-1/4" ext.    |  |
|                | Height on center: 2-1/4"      |  |
| Bulbs:         | 1-60w medium, 120V            |  |
| Installed      | 1.1 lbs.                      |  |
| Weight:        |                               |  |
| Certification: | Damp location / ETL           |  |

| Material:                     | Iron and glass   |
|-------------------------------|------------------|
| Shade:                        | Glass            |
| Glass:                        | Opal glass globe |
| <b>Back Plate Dimensions:</b> | 4-1/2" dia.      |
| Chain/Wire:                   | NA               |
| Additional Finishes:          | NA               |
|                               | -                |