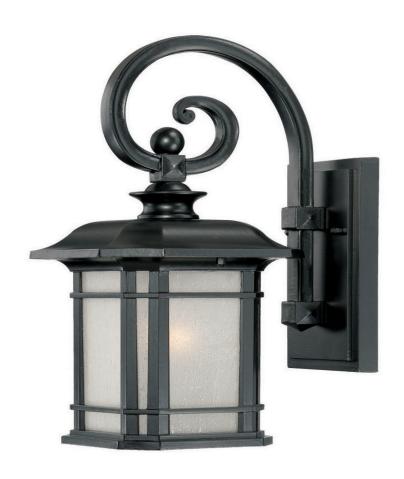

## 8102BK SOMERSET 1-LIGHT WALL LANTERN

| Description:      | Somerset 1-light wall lantern  |  |
|-------------------|--------------------------------|--|
| Finish:           | Matte black                    |  |
| Dimensions:       | 7" W x 14-1/4" H x 9-3/4" ext. |  |
|                   | Height on center: 6-3/4"       |  |
| Bulbs:            | 1-100w Med.                    |  |
| Installed Weight: | 4.3 lbs.                       |  |
| Certification:    | Wet location / ETL             |  |
|                   |                                |  |

| Material:                     | Cast aluminum and glass |
|-------------------------------|-------------------------|
| Glass:                        | Frosted linen           |
| <b>Back Plate Dimensions:</b> | 4-1/2" x 7-3/4"         |
| Chain/Wire:                   | NA                      |
| Addtional Finishes:           | Architectural bronze    |