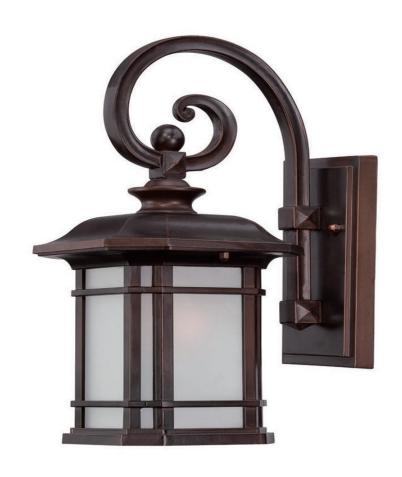

## 8102ABZ SOMERSET 1-LIGHT WALL LANTERN

| Description:      | Somerset 1-light wall lantern  |  |
|-------------------|--------------------------------|--|
| Finish:           | Architectural bronze           |  |
| Dimensions:       | 7" W x 14-1/4" H x 9-3/4" ext. |  |
|                   | Height on center: 6-3/4"       |  |
| Bulbs:            | 1-100w Med.                    |  |
| Installed Weight: | 4.3 lbs.                       |  |
| Certification:    | Wet location / ETL             |  |

| Material:                     | Cast aluminum and glass |
|-------------------------------|-------------------------|
| Glass:                        | Frosted linen           |
| <b>Back Plate Dimensions:</b> | 4-1/2" × 7-3/4"         |
| Chain/Wire:                   | NA                      |
| Addtional Finishes:           | Matte black             |