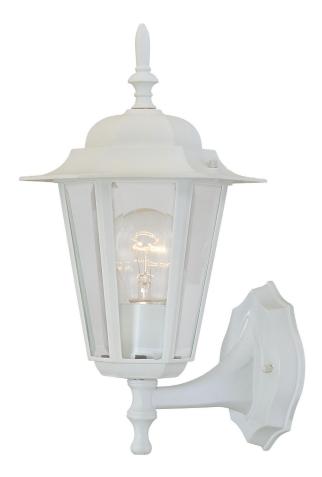

## 6101TW CAMELOT 1-LIGHT WALL LANTERN

| Description:      | Camelot 1-light wall lantern  | Material:                     | Cast aluminum and    |
|-------------------|-------------------------------|-------------------------------|----------------------|
| Finish:           | Textured white                |                               | glass                |
| Dimensions:       | 8" W x14-1/2" H x 8-3/4" ext. | Glass:                        | Clear beveled        |
|                   | Height on center: 11-1/2"     | <b>Back Plate Dimensions:</b> | 4-1/2" × 6"          |
| Bulbs:            | 1-60w medium                  | Chain/Wire:                   | NA                   |
| Installed Weight: | 2 lbs.                        | Additional Finishes:          | Architectural bronze |
| Certification:    | Wet location / c UL           |                               | and matte black      |