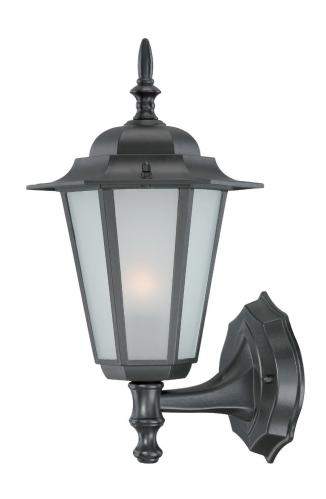

## 6101BK/FR CAMELOT 1-LIGHT WALL LANTERN

| Description:      | Camelot 1-light wall lantern                               |  |
|-------------------|------------------------------------------------------------|--|
| Finish:           | Matte black                                                |  |
| Dimensions:       | 8" W x14-1/2" H x 8-3/4" ext.<br>Height on center: 11-1/2" |  |
| Bulbs:            | 1-60w medium                                               |  |
| Installed Weight: | 2 lbs.                                                     |  |
| Certification:    | Wet location / c UL                                        |  |
|                   |                                                            |  |

| Material:                     | Cast aluminum and glass                 |
|-------------------------------|-----------------------------------------|
| Glass:                        | Frosted                                 |
| <b>Back Plate Dimensions:</b> | 4-1/2" x 6"                             |
| Chain/Wire:                   | NA                                      |
| Additional Finishes:          | Architectural bronze and textured white |