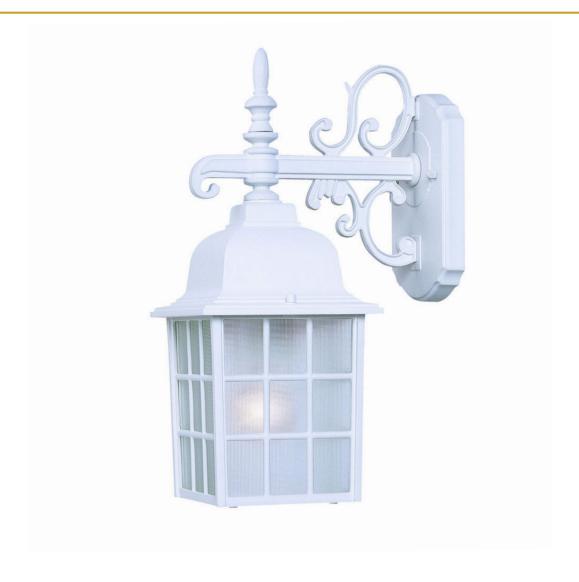

## 5302TW NAUTICA 1-LIGHT WALL LANTERN

| Description:      | Nautica 1-light wall lantern |  |
|-------------------|------------------------------|--|
| Finish:           | Textured white               |  |
| Dimensions:       | 6" W x 15" H x 9" ext.       |  |
|                   | Height on center: 4-1/2"     |  |
| Bulbs:            | 1-100w med.                  |  |
| Installed Weight: | 3.5 lbs.                     |  |
| Certification:    | Wet location / c UL          |  |
|                   |                              |  |

| Material:                     | Cast aluminum              |
|-------------------------------|----------------------------|
| Shade:                        | Glass                      |
| Glass:                        | Acid etched                |
| <b>Back Plate Dimensions:</b> | 4-1/4" x 7"                |
| Chain/Wire:                   | NA                         |
| Additional Finishes:          | Burled walnut, matte black |