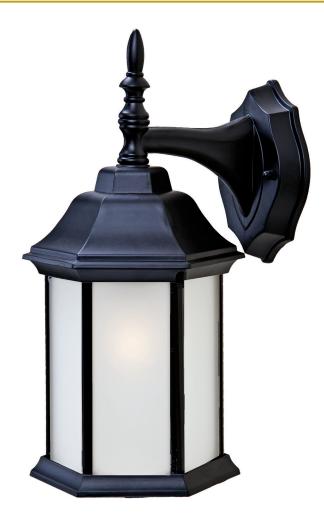

## 5182BK/FR CRAFTSMAN 2 1-LIGHT WALL LANTERN

| Description:      | Craftsman 2 1-light wall lantern | Material:                     | Cast aluminum and |
|-------------------|----------------------------------|-------------------------------|-------------------|
| Finish:           | Matte black                      |                               | glass             |
| Dimensions:       | 6-1/4" W x 13" H x 7-1/2" ext.   | Glass:                        | Frosted           |
|                   | Height on center: 4-1/2"         | <b>Back Plate Dimensions:</b> | 4-1/2" × 6"       |
| Bulbs:            | 1-100w Med.                      | Chain/Wire:                   | NA                |
| Installed Weight: | 2 lbs.                           | Additional Finishes:          | Burled walnut and |
| Certification:    | Wet location / c UL              |                               | textured white    |
|                   |                                  |                               |                   |