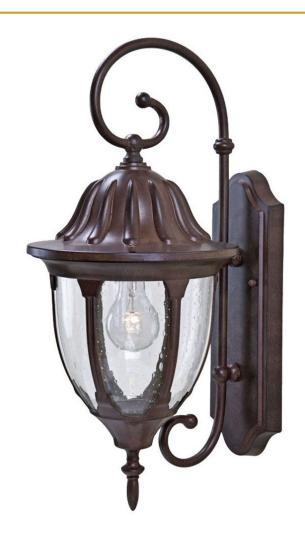

## 5061BW SUFFOLK 1-LIGHT WALL LANTERN

| Description:      | Suffolk 1-light wall lantern        |  |
|-------------------|-------------------------------------|--|
| Finish:           | Burled walnut                       |  |
| Dimensions:       | 9-1/4" W x 19-3/4" H x 11-1/2" ext. |  |
|                   | Height on center: 11-1/2"           |  |
| Bulbs:            | 1-100w Med.                         |  |
| Installed Weight: | 3.5 lbs.                            |  |
| Certification:    | Wet location / c UL                 |  |
|                   |                                     |  |

| Material:                     | Cast aluminum and glass |
|-------------------------------|-------------------------|
| Glass:                        | Clear seeded            |
| <b>Back Plate Dimensions:</b> | 4-1/2" x 13-1/2"        |
| Chain/Wire:                   | NA                      |
| Additional Finishes:          | Matte black             |