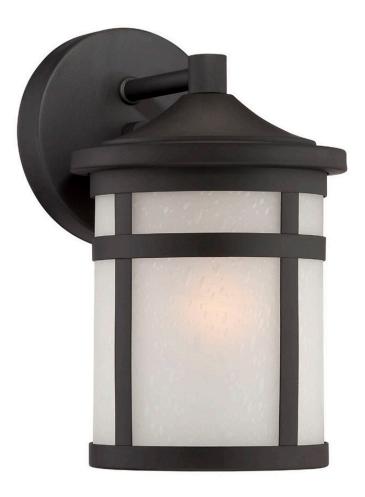

## 4714BK AUSTIN 1-LIGHT WALL LANTERN

| Description:          | Austin 1-light downward wall      | Material:              | Powder coated steel  |
|-----------------------|-----------------------------------|------------------------|----------------------|
|                       | lantern                           |                        | and glass            |
| Finish:               | Matte black                       | Shade:                 | Glass                |
| Dimensions:           | 5-3/4" W x 9-1/4" H x 6-3/4" ext. | Glass:                 | White frosted        |
|                       | Height on center: 2-1/2"          | Back Plate Dimensions: | 4-3/4" dia.          |
| Bulbs:                | 1-100w medium                     | Chain/Wire:            | NA                   |
| Installed Weight:     | 2 lbs.                            | Additional Finishes:   | Brushed silver and   |
| <b>Certification:</b> | Wet location / c UL               |                        | architectural bronze |
|                       |                                   |                        |                      |