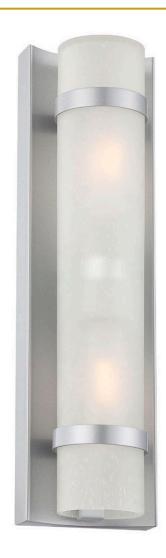

## 4701BS APOLLO 2-LIGHT WALL SCONCE

| Description:      | Apollo 2-light wall sconce                                 |  |
|-------------------|------------------------------------------------------------|--|
| Finish:           | Brushed silver                                             |  |
| Dimensions:       | 4-1/2" W x 15-1/2" H x 4" ext.<br>Height on center: 5-1/2" |  |
| Bulbs:            | 2-60w T10 tubular                                          |  |
| Installed Weight: | 3.5 lbs.                                                   |  |
| Certification:    | Wet location / c UL                                        |  |

| Material:                     | Powder coated steel  |
|-------------------------------|----------------------|
| Shade:                        | Glass                |
| Glass:                        | Frosted seeded       |
| <b>Back Plate Dimensions:</b> | 4-1/2" x 15-1/2"     |
| Chain/Wire:                   | NA                   |
| Additional Finishes:          | Architectural bronze |