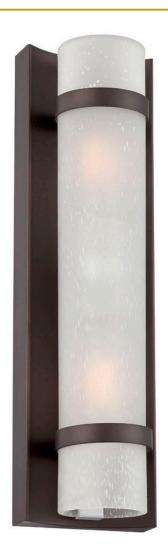

## 4701ABZ APOLLO 2-LIGHT WALL SCONCE

| Description:      | Apollo 2-light wall sconce     |  |
|-------------------|--------------------------------|--|
| Finish:           | Architectural bronze           |  |
| Dimensions:       | 4-1/2" W x 15-1/2" H x 4" ext. |  |
|                   | Height on center: 5-1/2"       |  |
| Bulbs:            | 2-60w T10 tubular              |  |
| Installed Weight: | 3.5 lbs.                       |  |
| Certification:    | Wet location / c UL            |  |

| Material:                     | Powder coated steel |
|-------------------------------|---------------------|
| Shade:                        | Glass               |
| Glass:                        | Frosted seeded      |
| <b>Back Plate Dimensions:</b> | 4-1/2" x 15-1/2"    |
| Chain/Wire:                   | NA                  |
| Additional Finishes:          | Brushed silver      |