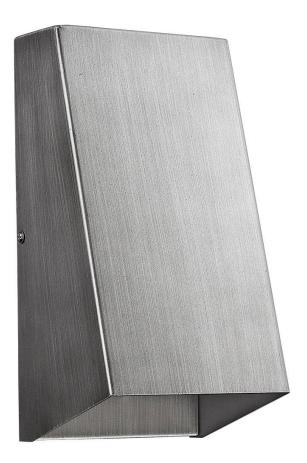

## 1515MN NOLAN 1-LIGHT WALL SCONCE

| Description:         | Nolan 1-light wall sconce     | Material:                     | Iron                               |
|----------------------|-------------------------------|-------------------------------|------------------------------------|
| Finish:              | Matte nickel                  | Shade:                        | Iron                               |
| Dimensions:          | 5" W x 9-3/4" H x 4-1/4" ext. | Glass:                        | NA                                 |
|                      | Height on center: 5"          | <b>Back Plate Dimensions:</b> | 5" x 9-3/4"                        |
| Bulbs:               | 1-100w medium, 120V           | Chain/Wire:                   | NA                                 |
| Installed<br>Weight: | 2 lbs.                        | Additional Finishes:          | Oil rubbed bronze<br>and raw brass |
| Certification:       | Wet location / ETL            |                               |                                    |
|                      |                               |                               |                                    |