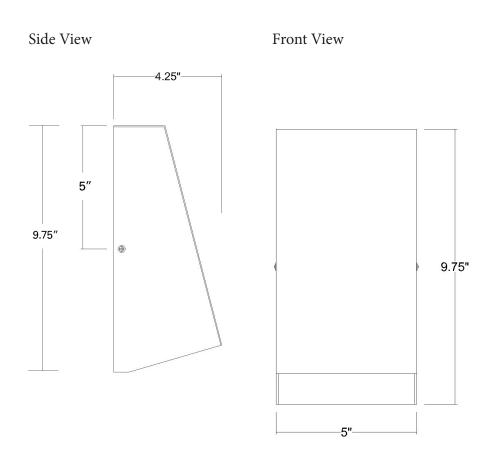

## 1515MN NOLAN 1-LIGHT WALL SCONCE

| Description:         | Nolan 1-light wall sconce     | Material:                     | Iron                               |
|----------------------|-------------------------------|-------------------------------|------------------------------------|
| Finish:              | Matte nickel                  | Shade:                        | Iron                               |
| Dimensions:          | 5" W x 9-3/4" H x 4-1/4" ext. | Glass:                        | NA                                 |
|                      | Height on center: 5"          | <b>Back Plate Dimensions:</b> | 5" x 9-3/4"                        |
| Bulbs:               | 1-100w medium, 120V           | Chain/Wire:                   | NA                                 |
| Installed<br>Weight: | 2 lbs.                        | Additional Finishes:          | Oil rubbed bronze<br>and raw brass |
| Certification:       | Wet location / ETL            |                               |                                    |
|                      |                               |                               |                                    |