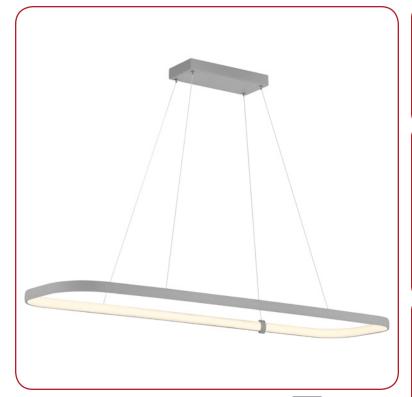

## **Product Dimensions**

**Fixture** Canopy Length :: 48 Length :: 11.75 Width:: Width:: 4.75 13 Diameter :: Diameter :: 0 0 Height :: Extension :: 0 1.25

Height :: 1

Overall Height :: 8-120