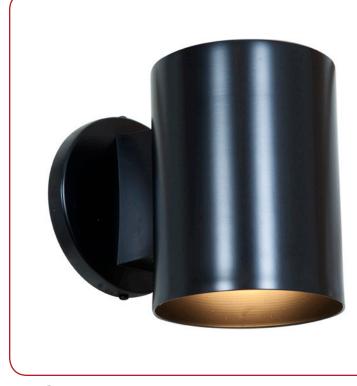

## **Product Information**

Product ID :: 20363 UPC Code :: 641594153507 Mounting Type :: Wall Finish :: Black (BL) Diffuser :: 0 Alt. Finishes :: Black (BL); Bronze (BRZ); Satin (SAT) Alt. Diffusers :: 0