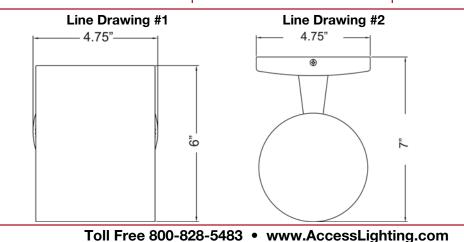

## Product Dimensions

Fixture Length :: N/A Width :: 4.75" Diameter :: N/A Extension :: 7" 6" Height :: Overall Height :: N/A Canopy Length :: N/A Width :: N/A Diameter :: 4.75" Height :: 0.5"

| շ <b>(Ս)</b> սs |
|-----------------|
| LISTED          |